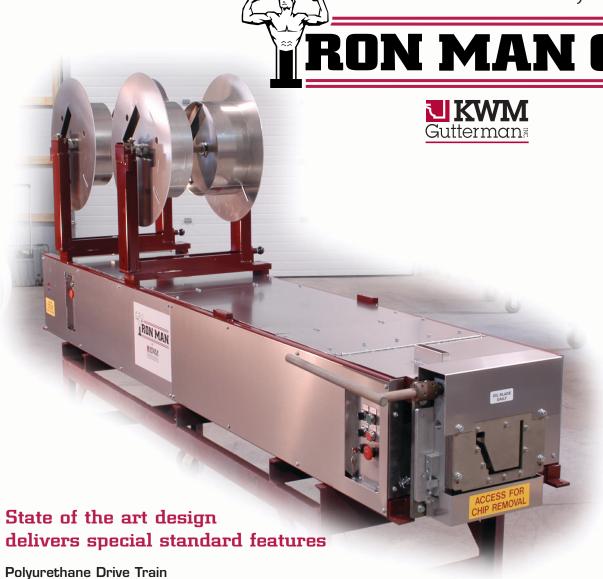

A Machine of Great Endurance that Performs Effortlessly

- Eliminates the need to load coil prior to transportation (less material waste)
- Rollform 24 gauge steel
- Eliminates slippage from cold weather and condensation

#### .002 Hard Chrome Plated Steel Forming Rollers

- Rollforms all standard metals with minimal or no adjustment
- Free-floating forming rollers produce less pressure and allow for more product uniformity

## **Electrical and Control System**

- Push button control safety wiring
- Entrance and exit control selector switch jog run
- 3/4 HP, 110 Volt, Single Phase Motor, 13.6 Ampere

#### Structural Steel Frame

■ Welded steel frame

2 Year **Warranty** Parts & Labor

Modular Turnstyle Upright System

Adjustable tension brake

Quick release turnstyle

795 South Larkin Avenue
Rockdale, Illinois 60436